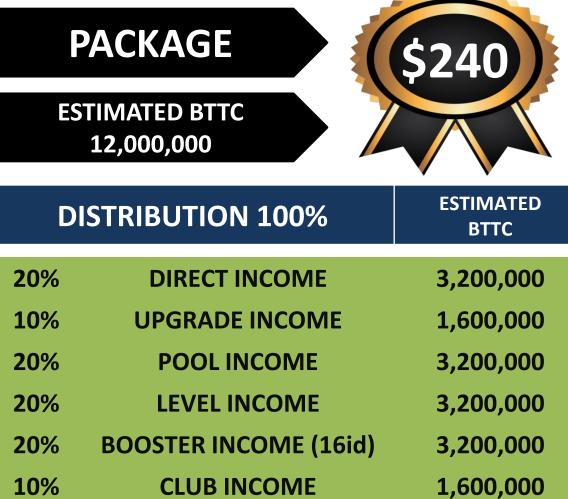

(960 id Re-Birth 15\$) (1 id Upgrade 480\$)

Visit Our Website bittorrentcoin.com

| F   | PACKAGE                    | \$480             |
|-----|----------------------------|-------------------|
| ES  | TIMATED BTTC<br>24,000,000 |                   |
| D   | <b>STRIBUTION 100%</b>     | ESTIMATED<br>BTTC |
| 20% | DIRECT INCOME              | 6,400,000         |
| 10% | UPGRADE INCOME             | 3,200,000         |
| 20% | POOL INCOME                | 6,400,000         |
| 20% | LEVEL INCOME               | 6,400,000         |
| 20% | BOOSTER INCOME (32id)      | 6,400,000         |
| 10% | CLUB INCOME                | 3,200,000         |